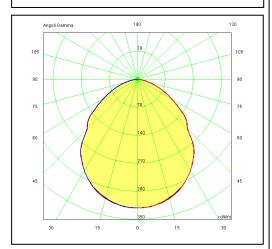

## Technical data sheet

All right reserved Landa illuminotecnica S.p.A. will reserve to change the specific note without any written notice.



## **Morphis**

Article 180L24H.P1

Product type: Pole 1 Light

Body material

Die-casting aluminium EN47100, prior the painting process, washed with stones. Painting made by polyester powder coating with high resistant against oxidation.

Polycarbonate diffuser in sandblast finish and silicon gasket.

Dimmable: NO (available on request)

Screws in A2 stainless steel

Electronic Ballast Included - LED Citizen included

IK08 IP65 850°C LED 24W 3000°K 2440LM RA85