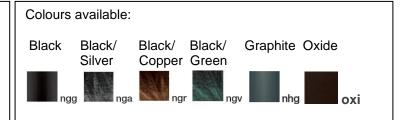

## **Morphis**

Article 180L24H.P1

Product type: Pole 1 Light

Body material

Die-casting aluminium EN47100, prior the painting process, washed with stones. Painting made by polyester powder coating with high resistant against oxidation.