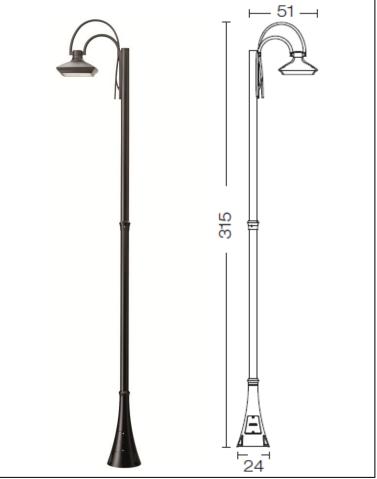

## **Morphis**

Article 180L24H.P1

Product type: Pole 1 Light

Body material

Die-casting aluminium EN47100, prior the painting process, washed with stones. Painting made by polyester powder coating with high resistant against oxidation.

Polycarbonate diffuser in sandblast finish and silicon gasket.

Dimmable: NO (available on request)

Screws in A2 stainless steel

Electronic Ballast Included - LED Citizen included

IK08 IP65 850°C LED 24W 3000°K 2440LM RA85